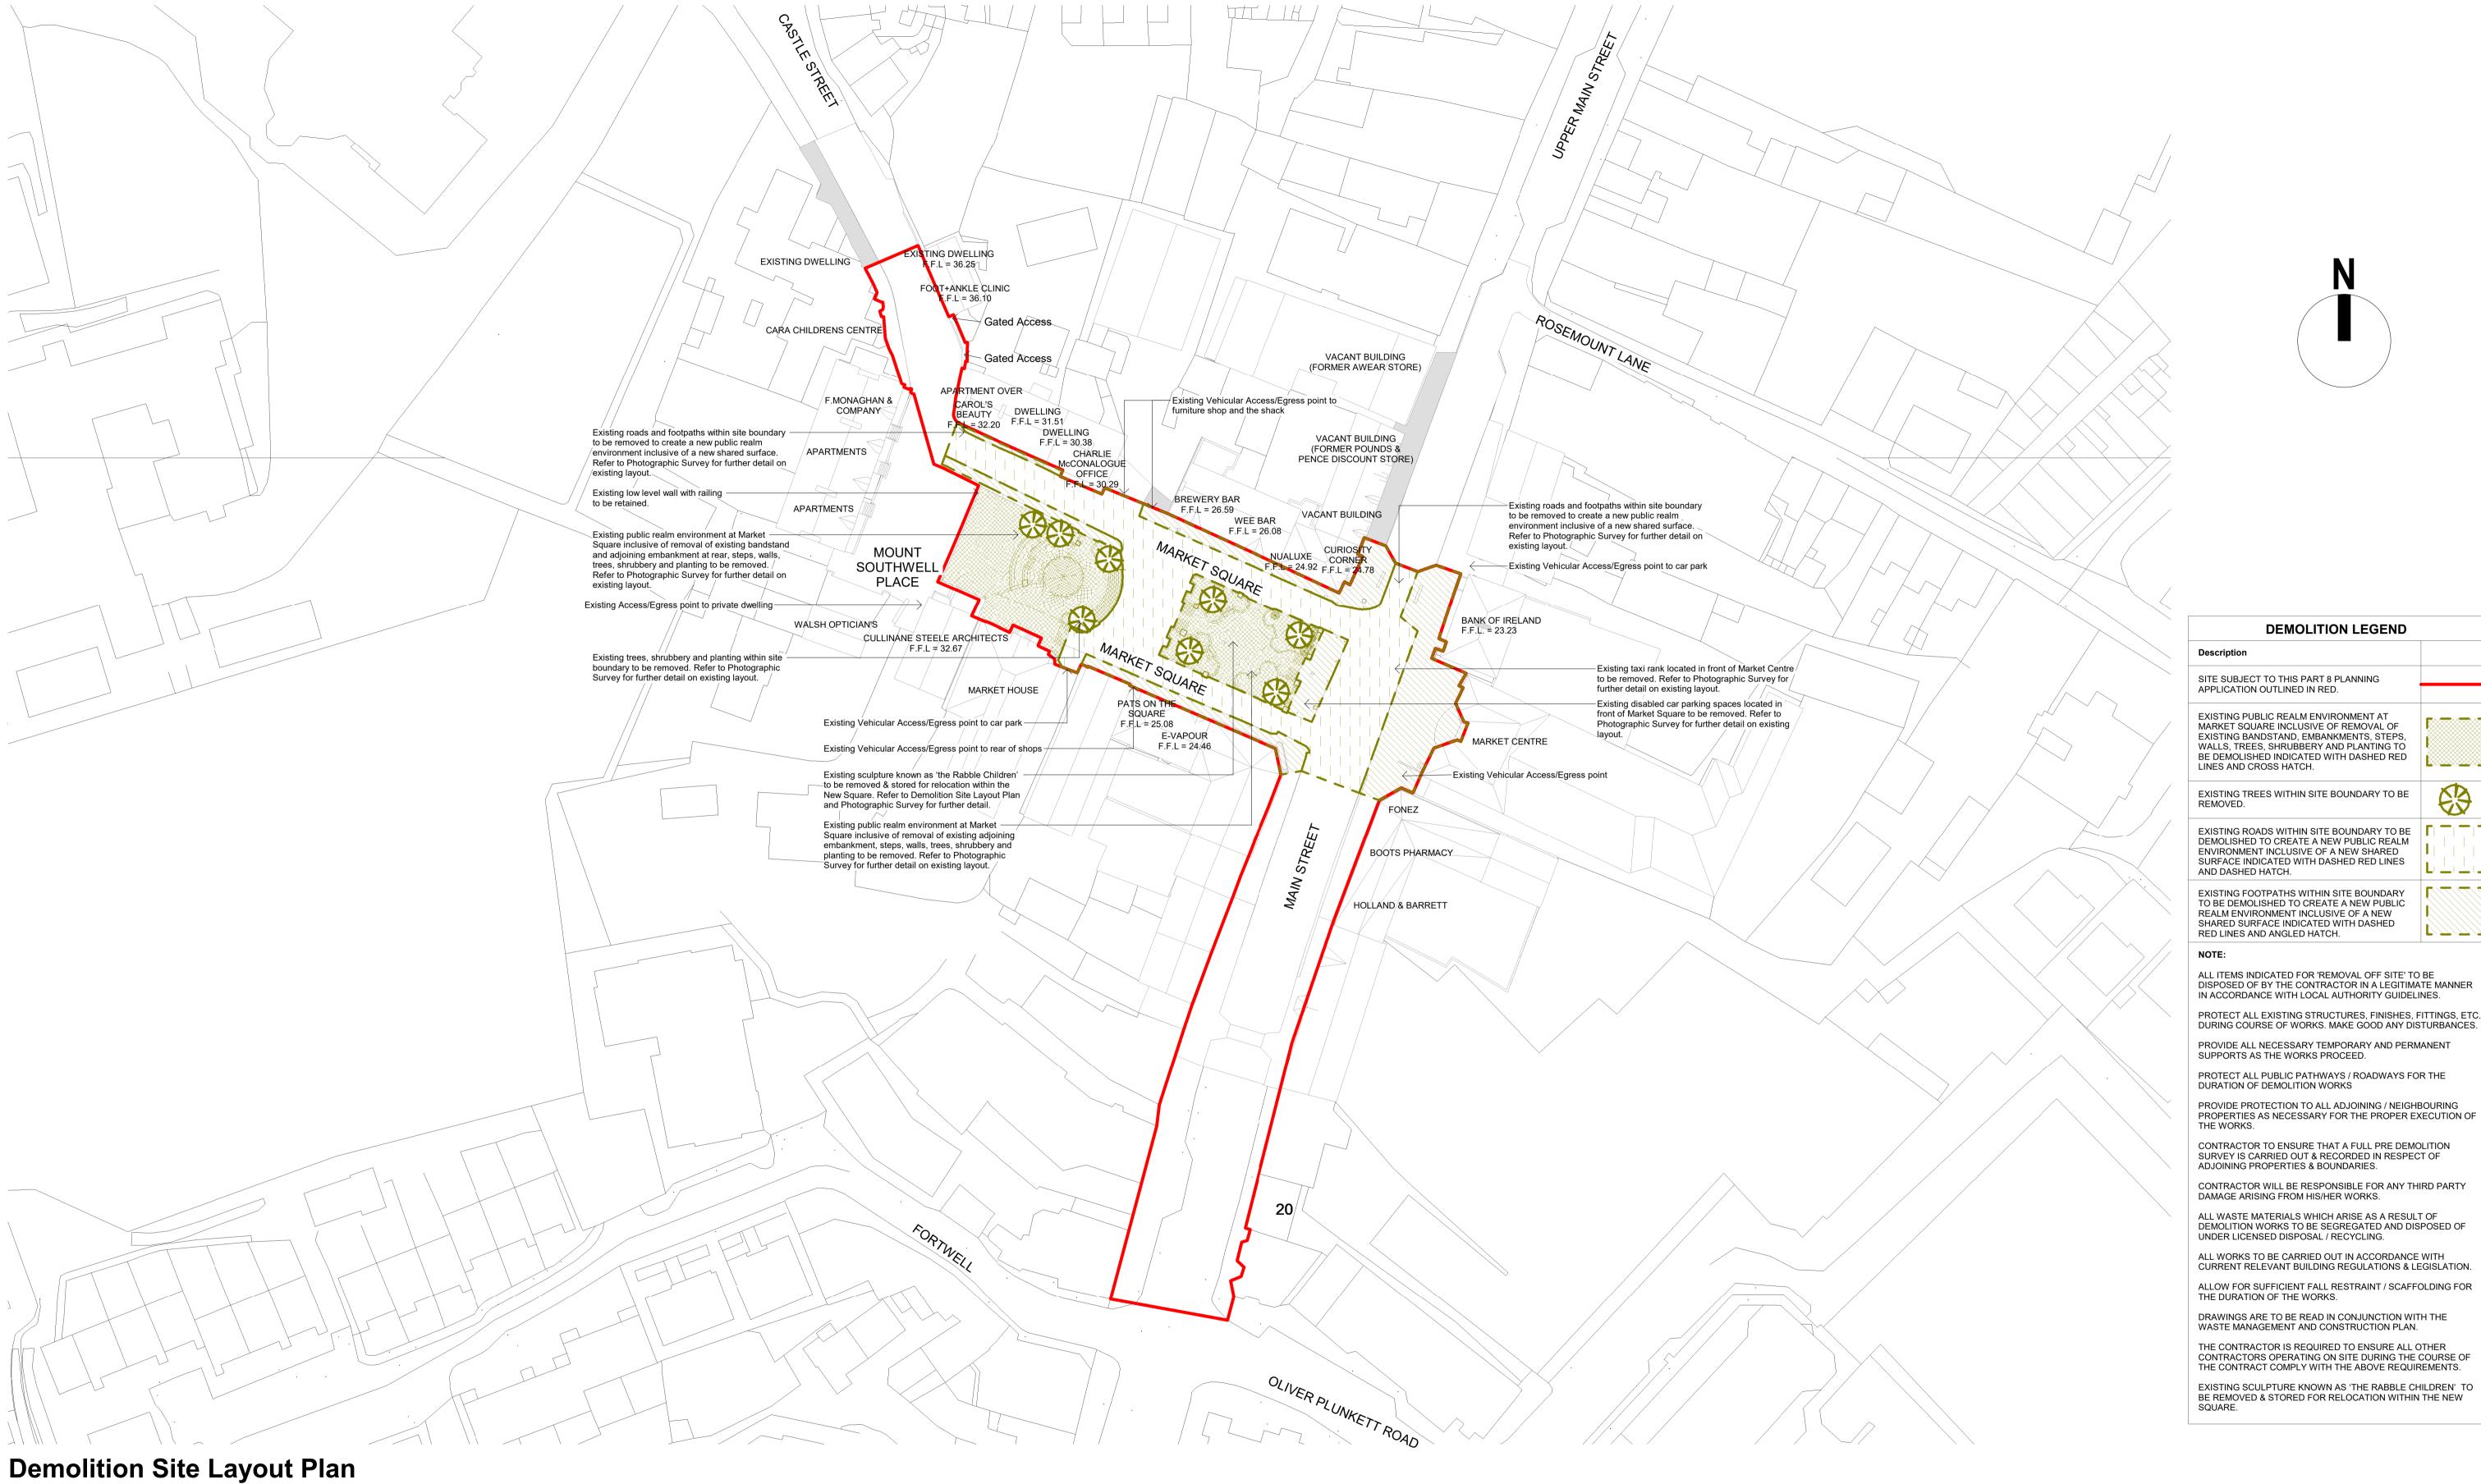

| Project Title: | Letterkenny 2040  | First Issue Date: | Status       |              |           |
|----------------|-------------------|-------------------|--------------|--------------|-----------|
|                |                   |                   |              | 14.07.2022   | PL        |
| Location:      | Market Square, L  |                   |              |              |           |
|                |                   |                   |              | Drawing No.  | Revision: |
| Drawing Title: | Demolition - Site | 0008              | /            |              |           |
| Scale:         | Drawn By:         | Checked By:       | Approved By: | Project No.: | <u>'</u>  |
| As indicated   | S O'Donnell       | I Nelie           | S McCauley   | IKPMS        |           |